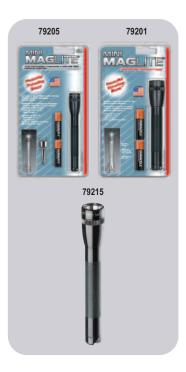

| MARS NO. | DESCRIPTION                  | MAG. NO. | CASE QTY. |
|----------|------------------------------|----------|-----------|
| 79205    | Mini-mag AAA (black)         | M3A016   | 12        |
| 79201    | Mini-mag AA (black)          | M2A016   | 12        |
| 79230    | Mini-mag AA (blue)           | M2A116   | 12        |
| 79202    | AA combo pack (black)        | M2A01C   | 12        |
| 79215    | AA mag holster combo (black) | M2A01H   | 12        |