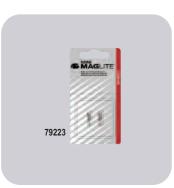

# MAGLITE® Replacement Lamps & Accessories

| MARS NO. | DESCRIPTION        | MAG. NO. | CASE QTY. |
|----------|--------------------|----------|-----------|
| 79223    | AA/AAA bulb 2 pack | LM2A001  | 12        |