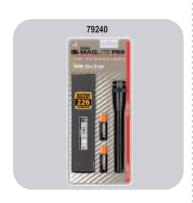

## **MAGLITE® Led Flashlights**

| MARS NO. | DESCRIPTION                 | MAG. NO. | CASE QTY. |
|----------|-----------------------------|----------|-----------|
| 79240    | Maglite Pro 2AA LED (black) | SP2P01H  | 6         |