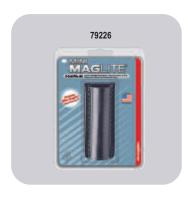

#### **MAGLITE® Accessories**

| MARS NO. | DESCRIPTION                | MAG. NO. | CASE QTY. |
|----------|----------------------------|----------|-----------|
| 79222    | AA nylon holster (black)   | AM2A056  | 12        |
| 79226    | AA leather holster (black) | AM2A026  | 12        |