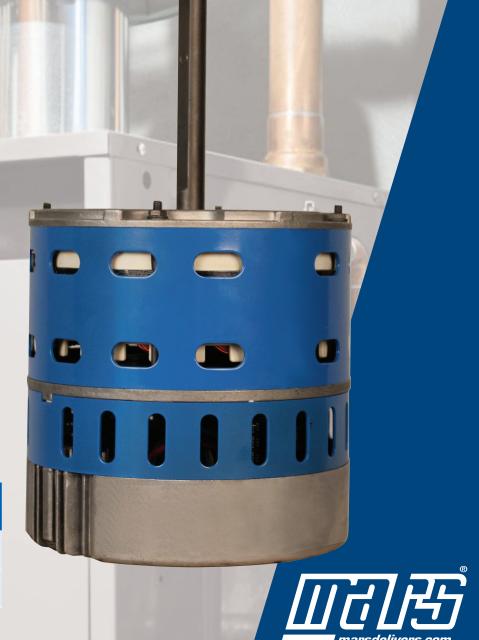

## AZURE ECM **Replace Any PSC**

**Blower Motor** 

**Drop-In ECM Direct Drive Replaces Standard PSC Motors** 

- **Dedicated 625 RPM Speed Tap** Ideal for IAQ Equipment
- Constant Torque Design -**Improves Airflow**
- Simple Line Voltage Speed Taps Wires like the PSC motor it replaces

| MARS No. | Dia. | НР      | Volts   | Speeds | Rotation | Includes<br>Quickswap® Board |
|----------|------|---------|---------|--------|----------|------------------------------|
| 10865    | 5.5" | 1/3-1/2 | 115/230 | 5*     | REV      | NO                           |
| 10866    | 5.5" | 3/4-1   | 115/230 | 5*     | REV      | NO                           |