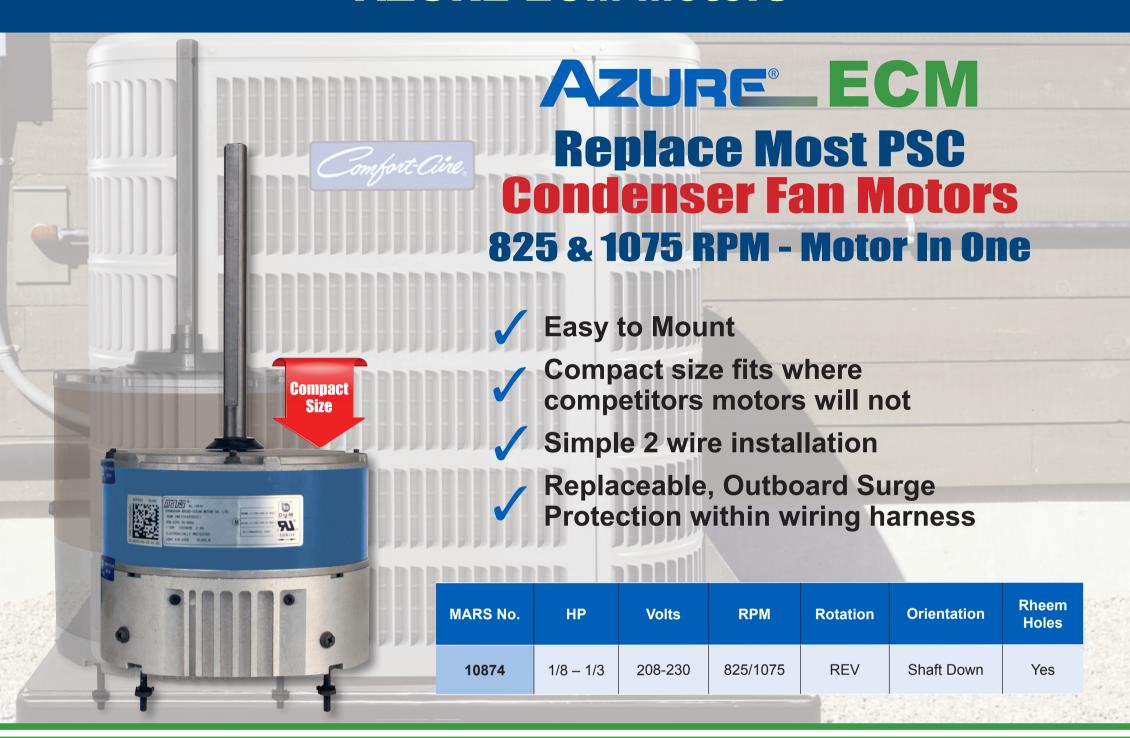

## Must Stock-Truck Stock

Save Time, Save Money, Reduce Inventory with **AZURE ECM Motors** 